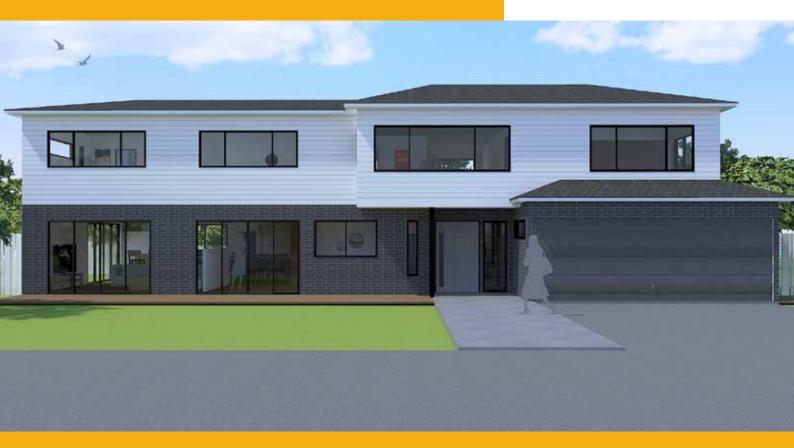

## URARA / 麗

The Urara is a sprawling family mansion, with six double bedrooms, 4.5 bathrooms including japanese bathroom, two huge living areas, including an open plan living, dining and kitchen area with fantastic indoor outdoor flow.