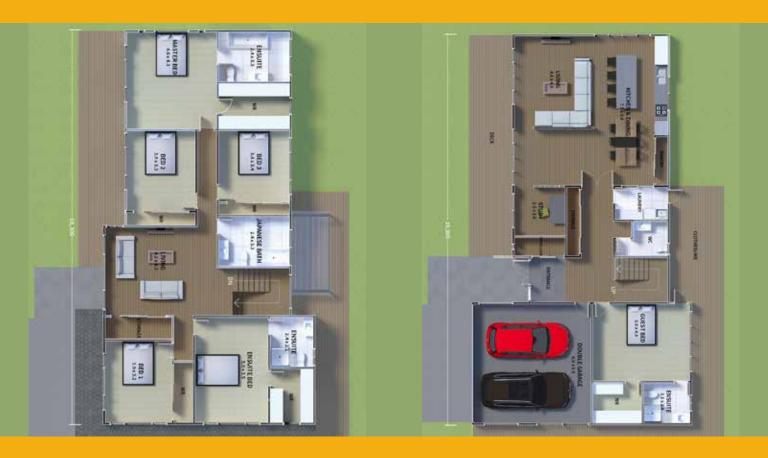

## URARA / 麗

The Urara is a sprawling family mansion, with six double bedrooms, 4.5 bathrooms including japanese bathroom, two huge living areas, including an open plan living, dining and kitchen area with fantastic indoor outdoor flow.

6

2

7

 $<sup>^{\</sup>star}$  Specifications valid as of 1st of August 2018 and are subject to change without notification.

Phone: 0800-00-5055

Email: info@japanhomes.co.nz

Web: http://www.japanhomes.co.nz/