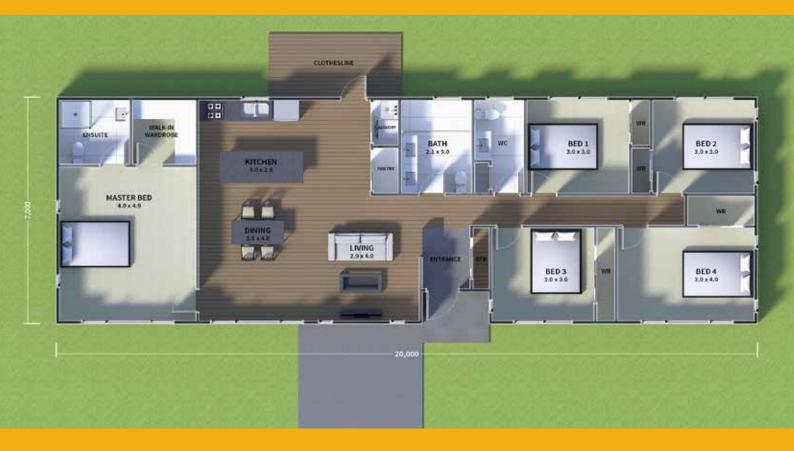

## SUNAO / 素直

When you're a growing, active family, you need room to move.
Enjoy five bedrooms, generous open plan living, 2.5 bathrooms, and ample storage.
Put the kids down one end while you enjoy peace and quiet in your master bedroom with ensuite and walk in wardrobe!