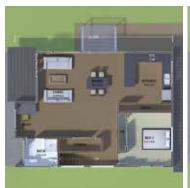

## RIKYU / 利休

This gorgeous home features a unique combo of beautiful stonework and hardy weatherboard to make a real impact on your street. Inside, the impact is no less, with three large bedrooms, and an open-plan living area that even features a handy study nook!