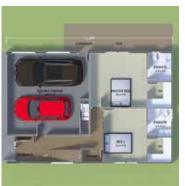

## RIKYU / 利休

This gorgeous home features a unique combo of beautiful stonework and hardy weatherboard to make a real impact on your street. Inside, the impact is no less, with three large bedrooms, and an open-plan living area that even features a handy study nook!