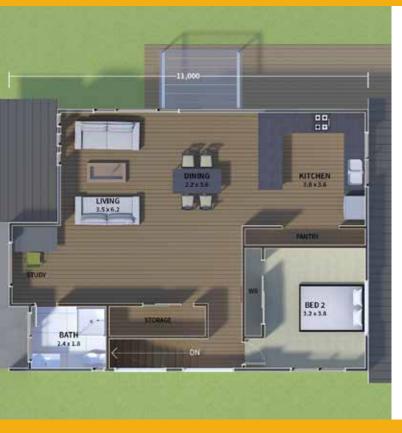

## RIKYU / 利休

This gorgeous home features a unique combo of beautiful stonework and hardy weatherboard to make a real impact on your street. Inside, the impact is no less, with three large bedrooms, and an open-plan living area that even features a handy study nook!