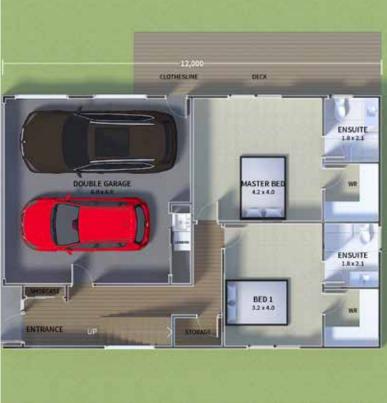

## RIKYU / 利休

This gorgeous home features a unique combo of beautiful stonework and hardy weatherboard to make a real impact on your street. Inside, the impact is no less, with three large bedrooms, and an open-plan living area that even features a handy study nook!